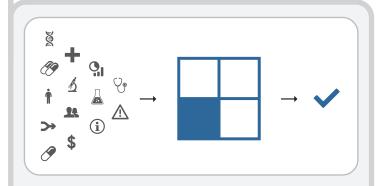

### Effective prescribing is a complex problem with many variables.

- Genetic considerations
- Comorbidities
- Orug-drug interactions
- Scientific updates
- Lifestyle and nutrition
- Race, age, gender
- **Duplicate therapies**
- Medication cost

Base drug risk

Likelihood of success

#### What's the risk?

Adverse drug reactions Drug non-efficacy Duplicate therapy Failed treatment Overmedication Unnecessary costs Non-compliance Hospitalizations

#### Who benefits?

Poly-pharmacy patients Mental health Cardiology Pain management New treatment regimen Complicated treatment Pre-surgery OB/GYN

is the all-inclusive solution for complete precision medication management.